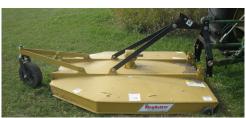

#### VEHICLES-TRACTOR-**EQUIPMENT**

Cat Traxcavator 922 payloader Case backhoe, stuck motor Huskee 4' box scraper 1974 F600 steel box, hyd, runs 2950 JD w/loader Allis Chalmers WD Farmall B Single plow 7' sickle mowers, JD, Int 12' Cockshutt chisel plow trencher