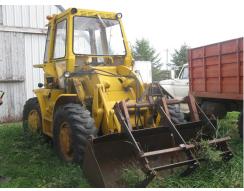

#### VEHICLES-TRACTOR-**EQUIPMENT**

Cat Traxcavator 922 payloader Case backhoe, stuck motor Huskee 4' box scraper 1974 F600 steel box, hyd, runs 2950 JD w/loader Allis Chalmers WD Farmall B Single plow 7' sickle mowers, JD, Int 12' Cockshutt chisel plow trencher