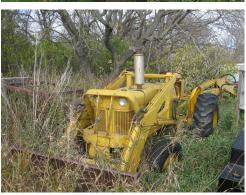

#### VEHICLES-TRACTOR-**EQUIPMENT**

Cat Traxcavator 922 payloader Case backhoe, stuck motor Huskee 4' box scraper 1974 F600 steel box, hyd, runs 2950 JD w/loader Allis Chalmers WD Farmall B Single plow 7' sickle mowers, JD, Int 12' Cockshutt chisel plow trencher